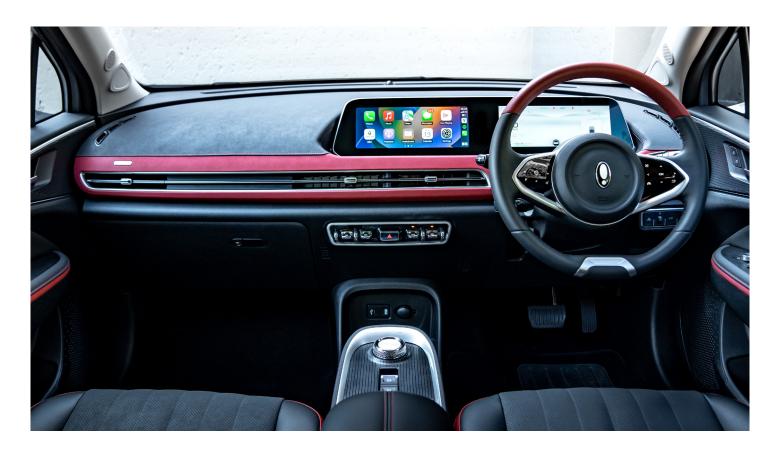

|                                   |                                                                                                                      | 03 300<br>Super Luxury | 03 400<br>Super Luxury | 03 400<br>Ultra Luxury | 03 400 GT<br>Ultra Luxury |
|-----------------------------------|----------------------------------------------------------------------------------------------------------------------|------------------------|------------------------|------------------------|---------------------------|
| stem                              | Traffic-Sign Recognition                                                                                             | •                      | •                      | •                      | •                         |
|                                   | Intelligent Speed Assist (ISA)                                                                                       | •                      | •                      | •                      | •                         |
|                                   | Adaptive Cruise Control (ACC)                                                                                        | •                      | •                      | •                      | •                         |
|                                   | Intelligent Cruise Control (ICA)                                                                                     | •                      | •                      | •                      | •                         |
|                                   | Traffic Jam Assist (TJA)                                                                                             | •                      | •                      | •                      | •                         |
|                                   | Intelligent Turning Control (ITC)                                                                                    | •                      | •                      | •                      | •                         |
|                                   | Auto Emergency Braking – Pedestrian & Cyclist Detection (AEB, AEB-P/B)                                               | •                      | •                      | •                      | •                         |
| Š                                 | Auto Emergency Braking Intersection Assist                                                                           | •                      | •                      | •                      | •                         |
| Advanced Driver-Assistance System | Lane-Change Assist (LCA)                                                                                             | •                      | •                      | •                      | •                         |
|                                   | Lane-Departure Warning (LDW)                                                                                         | •                      | •                      | •                      | •                         |
| <u>ist</u>                        | Lane-Keeping Assist (LKA)                                                                                            | •                      | •                      | •                      | •                         |
| SS                                | Lane-Central Keeping (LCK)                                                                                           | •                      | •                      | •                      | •                         |
| Ž.                                | Emergency Lane-Keeping (ELK)                                                                                         | •                      | •                      | •                      | •                         |
| <u>ĕ</u> .                        | Smart Dodge System                                                                                                   | •                      | •                      | •                      | •                         |
| ے                                 | Front Radar Auto Turn On (Low Speed)                                                                                 | X                      | Х                      | •                      | •                         |
| peou                              | Front Cross-Traffic Assistant (FCTA) & Front Cross-Traffic Brake (FCTB)                                              | x                      | х                      | х                      | •                         |
| dvar                              | Rear Cross-Traffic Assistant (RCTA) & Rear Cross-Traffic Brake (RCTB)                                                | •                      | •                      | •                      | •                         |
| ⋖                                 | Front-Collision Warning (FCW)                                                                                        | •                      | •                      | -                      | •                         |
|                                   | Rear-Collision Warning (RCW)                                                                                         | •                      | •                      |                        | •                         |
|                                   | Automatic Parking Assist + Reverse Memory Assist                                                                     | X                      | X                      | •                      | •                         |
|                                   | 360° Panoramic Camera                                                                                                | •                      | •                      | •                      | •                         |
|                                   | Door Open Warning (DOW)                                                                                              | •                      | •                      | •                      | •                         |
|                                   | Auto Door Lock                                                                                                       | •                      | •                      | •                      | •                         |
|                                   | Auto Unlock when Collision Occurs                                                                                    | •                      |                        |                        |                           |
|                                   | Leatherette Seat                                                                                                     | •                      | •                      | •                      | •                         |
|                                   | Electric 6-Way Driver Seat                                                                                           | •                      | •                      | x                      | X                         |
| ರಾ                                | Electric 6-Way Driver Seat with Memory & Welcome Seat                                                                | x                      | x                      | •                      | •                         |
| Seating                           | Electric 4-Way Front Passenger Seat                                                                                  | •                      | •                      | •                      | •                         |
| eac                               | Front Seats Ventilation & Massage                                                                                    | X                      | х                      | •                      | •                         |
| U)                                | 6:4 Foldable Rear Seat Backrest                                                                                      | •                      | •                      | •                      | •                         |
|                                   | Rear Central Armrest with Cupholder                                                                                  | •                      | •                      | •                      | •                         |
|                                   | Rear Middle Headrest                                                                                                 | •                      | •                      | •                      | •                         |
|                                   | Electric Anti-Glare Interior Rear-View Mirror                                                                        | •                      | •                      | •                      | •                         |
| × ×                               | Electric Windows: Auto Up / Down & Anti-Jam                                                                          | •                      | •                      | •                      | •                         |
| Mirror & Windows                  | Exterior Mirror : Electric Folding, Heated, Turning Indicator & Electric Adjustment                                  | •                      | •                      | х                      | х                         |
| %<br>                             | Exterior Mirror : Electric Folding, Heated, Turning Indicator, Electric Adjustment & Reverse Auto Tilt (With Memory) | х                      | х                      | •                      | •                         |
| ō                                 | Automatic Front Wipers                                                                                               | •                      | •                      | •                      | •                         |
| i=                                | Rear Windshield Heating                                                                                              | •                      | •                      | •                      | •                         |
|                                   | Rear Privacy Windows                                                                                                 | •                      | •                      | •                      | •                         |
|                                   | 10.25" Virtual Cluster with Adjustable Brightness                                                                    | •                      | •                      |                        | •                         |
|                                   | 10.25" Dual-Touchscreen, Screen with Virtual Cluster                                                                 | •                      | •                      | •                      | •                         |
| ŧ                                 | Bluetooth® Hands Free Link System                                                                                    | •                      | •                      | •                      | •                         |
| Infotainment                      | AV, MP5 & FM Radio                                                                                                   | •                      | •                      | •                      | •                         |
| <u> </u>                          | Front & Rear USB                                                                                                     | •                      | •                      | •                      | •                         |
| ota                               | 6 Speakers                                                                                                           | •                      | •                      | •                      | •                         |
| <u>n</u>                          | Speed Sensitive Volume Adjustment                                                                                    | •                      | •                      | •                      | •                         |
|                                   | Apple CarPlay® and Android Auto™                                                                                     | •                      | •                      | •                      | •                         |
|                                   | 12V Socket                                                                                                           | •                      | •                      | •                      | •                         |
|                                   | LED Hoodlights with Electric Adirectable Level                                                                       |                        |                        |                        |                           |
|                                   | LED Headlights with Electric Adjustable Levels                                                                       | •                      |                        |                        | •                         |
|                                   | Auto Headlights                                                                                                      |                        |                        |                        | •                         |
| ng                                | Follow-Me-Home Lighting  High Roam Assist (HRA)                                                                      |                        |                        |                        | •                         |
| Lighting                          | High Beam Assist (HBA)                                                                                               |                        |                        |                        |                           |
| Lig                               | Rear Fog Light                                                                                                       |                        |                        |                        |                           |
|                                   | LED High-Mounted Stop Lamp  Daytime Running Lamp                                                                     |                        |                        |                        |                           |
|                                   | Welcome Lighting                                                                                                     |                        |                        |                        |                           |
|                                   |                                                                                                                      |                        |                        |                        |                           |